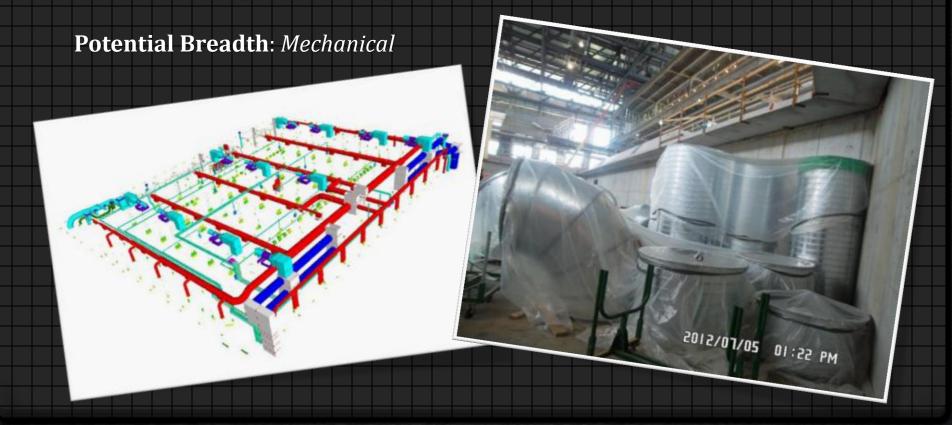

# Fabric Duct System

Construction Depth: Schedule acceleration, potential cost savings, site logistics

Research Analysis: Fabric types, CFM of different systems, mechanical equipment sizing, schedule impacts, cost variance

**Potential Breadth**: *Mechanical/Structural/Architectural* 