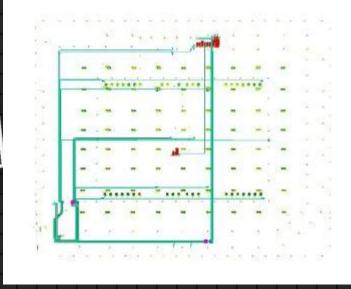

# Fabric Duct System

Construction Depth: Schedule acceleration, potential cost savings, site logistics

Research Analysis: Fabric types, CFM of different systems, mechanical equipment sizing, schedule impacts, cost variance

**Potential Breadth**: *Mechanical/Structural/Architectural* 